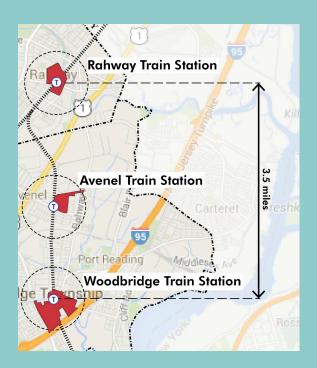

yD Radio- internet radio station
- 4. Artisan store featuring local and Haitian artisans/local art available
- 5. Sunday acoustic brunch featuring local musicians and poets
- Choose 1 of your five places with the most potential. List 2 things you can do in this place, and 3 additional things to do or experience that would improve it. IronWorks-Garden State Kitchen
  - 1. Local catering
  - 2. Entrepreneur opportunities
  - 1. Commercial kitchen rental for small caterers
  - 2.Tastings events
  - 3. Local Farmers Market

### Rahway to Woodbridge: Project Overview

- A Day of Art by Train!
  - The Big Idea:
    - Art Walk and Breakfast in Rahway
    - Lunch in Avenel visit Arts Center
    - Dinner and Gallery Visit in Woodbridge



 Power of 10 at Avenel Arts Center and Downtown Woodbridge



#### POWER OF 10: AVENEL ARTS CENTER DOWNTOWN WOODBRIDGE



Best

#### Most Potential

#### POWER OF 10: AVENEL ARTS CENTER DOWNTOWN WOODBRIDGE

List 5 best places. For each place provide 3-5 reasons why it is the best.

- 1. Parker Press Festivals, Open Space, History
- 2. Barron Arts Center Culture, Art, Community Events ( historic first free public library in MC)
- 3. Woodbridge Gallery Downtown Art Presence, Events "Brushes and Beer", Local artist showcase.
- 4. Eric LeGrand Park Open Space, Play Area, Connectivity to Downtown Avenel. Renovated and Rededicated park named after Avenel resident. *List 5 places with the most potential.* 
  - 1. Avenel Arts Village (construction in progress)
  - 2. Tanzman Park (Downtown Woodbridge) (possible gateway to train station)
  - 3. Heards Brook