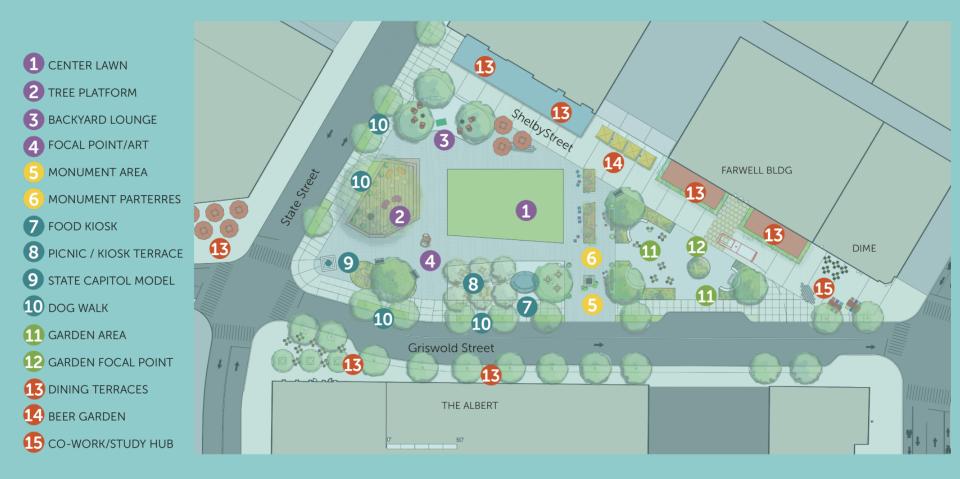

## **STEP 3: CREATE A PLACE VISION**

#### Vision = Values + Desires

- 2. Farmers' market
- 3. Outdoor fitness classes
- 4. Complete Street
- 5. Community garden
- 6. Flexible Seating for eating and socialization
- 7. Adult exercise equipment
- 8. Healthy meal classes
- 9. Dance Nights under the stars

10. Learn to Bike children's event

11. Bike Rental